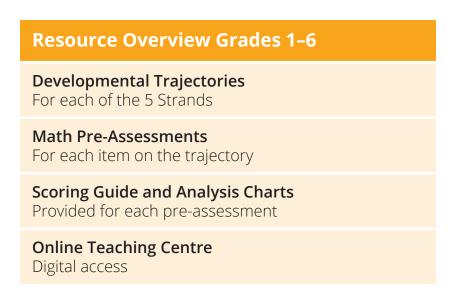

#### **Key Features**

- Provides the developmental trajectories to give a whole picture of math development from grade 1–6.
- Assesses whether students have the procedural knowledge and conceptual understandings for the grade specific curriculum.
- Pre-assessments identify where a student is on the developmental trajectory.
- Includes next steps for instruction, gap closing or intervention.
- Tracking tools are provided to keep a record of student readiness.