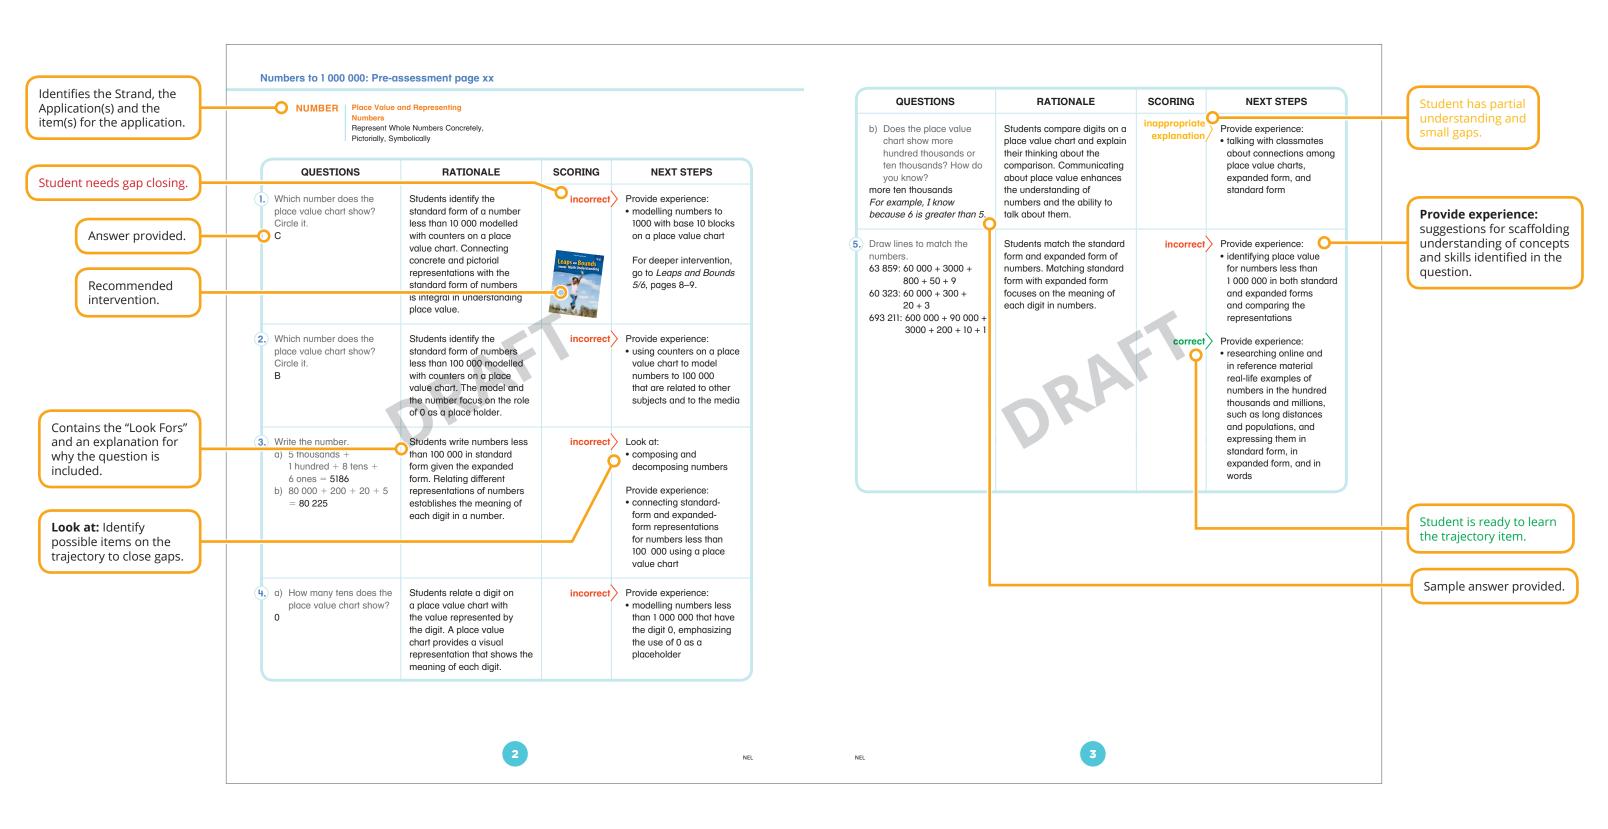

ORY**. These developmental trajectories are research-supported pathways that students go through to understand mathematics concepts and skills as they move along a learning continuum.

#### **Key Features**

- Provides the developmental trajectories to give a whole picture of math development from grade 1–6.
- Assesses whether students have the procedural knowledge and conceptual understandings for the grade specific curriculum.
- Pre-assessments identify where a student is on the developmental trajectory.
- Includes next steps for instruction, gap closing or intervention.
- Tracking tools are provided to keep a record of student readiness.

#### **Developmental Trajectory**



2

#### **PRE-ASSESSMENT**

### Answering The Question: "Are My Students Ready?"







#### **ANALYSIS CHART**



6

#### **Math Pre-Assessment Order Information**

| Title                                   | ISBN          |
|-----------------------------------------|---------------|
| Math Pre-Assessment Grade 1             |               |
| Book + Online Teaching Centre (Ontario) | 9780176830892 |
| Book + Online Teaching Centre (WNCP)    | 9780176833497 |
| Book + Online Teaching Centre (BC)      | 9780176833558 |
| Math Pre-Assessment Grade 2             |               |
| Book + Online Teaching Centre (Ontario) | 9780176830908 |
| Book + Online Teaching Centre (WNCP)    | 9780176833503 |
| Book + Online Teaching Centre (BC)      | 9780176833565 |
| Math Pre-Assessment Grade 3             |               |
| Book + Online Teaching Centre (Ontario) | 9780176830915 |
| Book + Online Teaching Ce