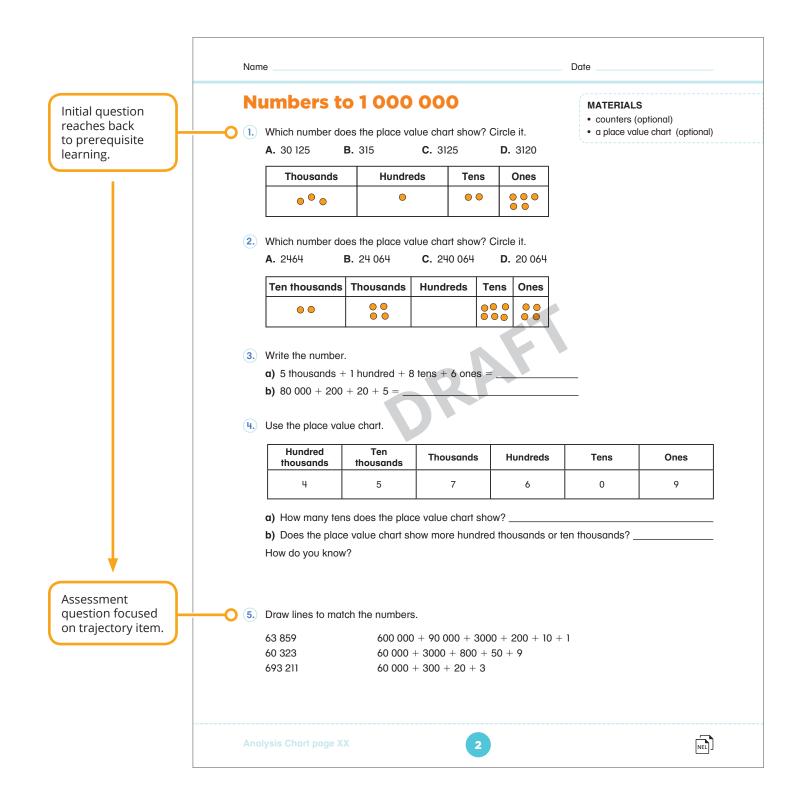

m a **DEVELOPMENTAL TRAJECTORY**. These developmental trajectories are research-supported pathways that students go through to understand mathematics concepts and skills as they move along a learning continuum.

#### **Key Features**

- Provides the developmental trajectories to give a whole picture of math development from grade 1–6.
- Assesses whether students have the procedural knowledge and conceptual understandings for the grade specific curriculum.
- Pre-assessments identify where a student is on the developmental trajectory.
- Includes next steps for instruction, gap closing or intervention.
- Tracking tools are provided to keep a record of student readiness.

#### **Developmental Trajectory**



2

#### **PRE-ASSESSMENT**

### Answering The Question: "Are My Students Ready?"







#### **ANALYSIS CHART**



6

#### **Math Pre-Assessment Order Information**

| Title                                   | ISBN          |
|-----------------------------------------|---------------|
| Math Pre-Assessment Grade 1             |               |
| Book + Online Teaching Centre (Ontario) | 9780176830892 |
| Book + Online Teaching Centre (WNCP)    | 9780176833497 |
| Book + Online Teaching Centre (BC)      | 9780176833558 |
| Math Pre-Assessment Grade 2             |               |
| Book + Online Teaching Centre (Ontario) | 9780176830908 |
| Book + Online Teaching Centre (WNCP)    | 9780176833503 |
| Book + Online Teaching Centre (BC)      | 9780176833565 |
| Math Pre-Assessment Grade 3             |               |
| Book + Online Teaching Centre (Ontario) | 9780176830915 |