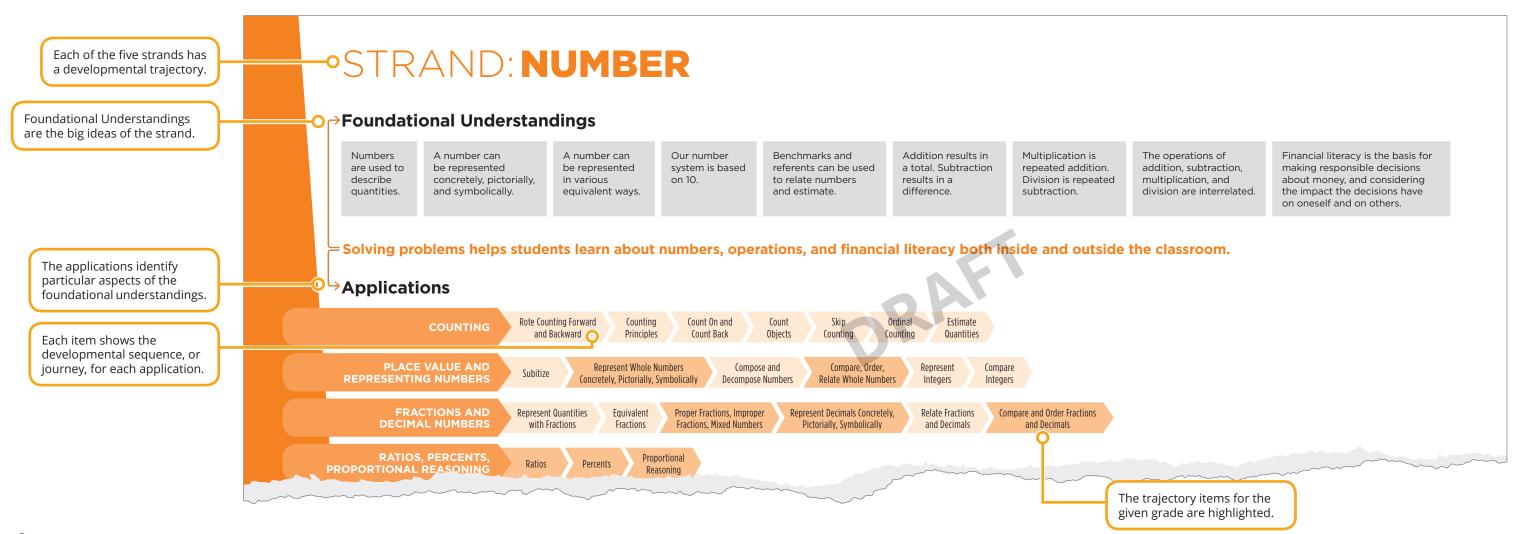

Each pre-assessment is created from a **DEVELOPMENTAL TRAJECTORY**. These developmental trajectories are research-supported pathways that students go through to understand mathematics concepts and skills as they move along a learning continuum.

#### **Developmental Trajectory**

2